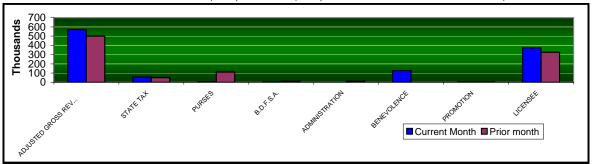

| Gaming Days                 | 31           | <b>MONTH</b><br>30 | <u>CHANGE</u><br>3.33% | <u>YEAR</u><br>0 | 0.00% |
|-----------------------------|--------------|--------------------|------------------------|------------------|-------|
| Opening Date                | 10/17/2005   |                    |                        |                  |       |
| Adjusted Gross Revenue      | \$572,323.67 | \$501,405.59       | 14.14%                 | \$0.00           | 0.00% |
| State Tax                   |              |                    |                        |                  |       |
| Higher Education Trust Fund | 6,867.88     | 6,016.87           | 14.14%                 | 0.00             | 0.00  |
| Education Reform            | 50,364.49    | 44,123.69          | 14.14%                 | 0.00             | 0.00  |
| Purse Fund                  |              |                    |                        |                  |       |
| Purses                      |              |                    |                        |                  |       |
| Thoroughbred                | 56,981.98    | 49,921.20          | 14.14%                 | 0.00             | 0.00  |
| Quarterhorse                | 56,981.98    | 49,921.20          | 14.14%                 | 0.00             | 0.00  |
| Paint & Appaloosa           | 12,662.66    | 11,093.60          | 14.14%                 | 0.00             | 0.00  |
| Breeding Development Fund   | ,            | ,                  |                        |                  |       |
| Special Account             |              |                    |                        |                  |       |
| Thoroughbred                | 5,794.78     | 5,076.73           | 14.14%                 | 0.00             | 0.00  |
| Quarterhorse                | 5,794.78     | 5,076.73           | 14.14%                 | 0.00             | 0.00  |
| Paint & Appaloosa           | 1,287.73     | 1,128.16           | 14.14%                 | 0.00             | 0.00  |
| Administration              |              |                    |                        |                  |       |
| Thoroughbred                | 643.86       | 564.08             | 14.14%                 | 0.00             | 0.00  |
| Quarterhorse                | 643.86       | 564.08             | 14.14%                 | 0.00             | 0.00  |
| Paint & Appaloosa           | 143.08       | 125.35             | 14.14%                 | 0.00             | 0.00  |
| Benevolence                 |              |                    |                        |                  |       |
| Thoroughbred                | 321.93       | 282.04             | 14.14%                 | 0.00             | 0.00  |
| Quarterhorse                | 321.93       | 282.04             | 14.14%                 | 0.00             | 0.00  |
| Paint & Appaloosa           | 71.54        | 62.68              | 14.14%                 | 0.00             | 0.00  |
| <u>Promotions</u>           |              |                    |                        |                  |       |
| Thoroughbred                | 643.86       | 564.08             | 14.14%                 | 0.00             | 0.00  |
| Quarterhorse                | 643.86       | 564.08             | 14.14%                 | 0.00             | 0.00  |
| Paint & Appaloosa           | 143.08       | 125.35             | 14.14%                 | 0.00             | 0.00  |
| Licensee                    | \$372,010.39 | \$325,913.63       | 14.14%                 | \$0.00           | 0.00% |