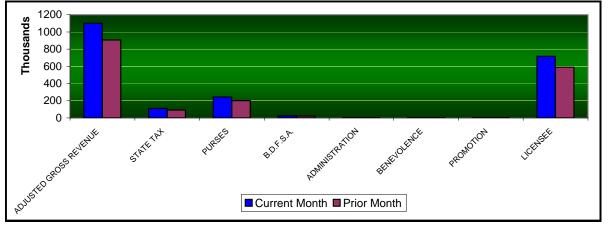

| Will Rogers Downs           | CURRENT<br>MONTH | PRIOR<br>MONTH | %<br>CHANGE | PRIOR<br>YEAR | %<br>CHANGE |
|-----------------------------|------------------|----------------|-------------|---------------|-------------|
| Gaming Days<br>Opening Date | 31<br>12/09/05   | 30             | 3.33%       | 0             | 0.00%       |
| Adjusted Gross Revenue      | \$1,101,272.11   | \$906,171.91   | 21.53%      | \$0.00        | 0.00%       |
| State Tax                   |                  |                |             |               |             |
| Higher Education Trust Fund | 13,215.27        | 10,874.06      | 21.53%      | 0.00          | 0.00        |
| Education Reform            | 96,911.95        | 79,743.13      | 21.53%      | 0.00          | 0.00        |
| Purse Fund                  |                  |                |             |               |             |
| <u>Purses</u>               |                  |                |             |               |             |
| Thoroughbred                | 109,645.40       | 90,220.75      | 21.53%      | 0.00          | 0.00        |
| Quarterhorse                | 109,645.40       | 90,220.75      | 21.53%      | 0.00          | 0.00        |
| Paint & Appaloosa           | 24,365.65        | 20,049.06      | 21.53%      | 0.00          | 0.00        |
| Breeding Development Fund   |                  |                |             |               |             |
| Special Account             |                  |                |             |               |             |
| Thoroughbred                | 11,150.38        | 9,174.99       | 21.53%      | 0.00          | 0.00        |
| Quarterhorse                | 11,150.38        | 9,174.99       | 21.53%      | 0.00          | 0.00        |
| Paint & Appaloosa           | 2,477.86         | 2,038.89       | 21.53%      | 0.00          | 0.00        |
| <u>Administration</u>       |                  |                |             |               |             |
| Thoroughbred                | 1,238.93         | 1,019.44       | 21.53%      | 0.00          | 0.00        |
| Quarterhorse                | 1,238.93         | 1,019.44       | 21.53%      | 0.00          | 0.00        |
| Paint & Appaloosa           | 275.32           | 226.54         | 21.53%      | 0.00          | 0.00        |
| <u>Benevolence</u>          |                  |                |             |               |             |
| Thoroughbred                | 619.47           | 509.72         | 21.53%      | 0.00          | 0.00        |
| Quarterhorse                | 619.47           | 509.72         | 21.53%      | 0.00          | 0.00        |
| Paint & Appaloosa           | 137.66           | 113.27         | 21.53%      | 0.00          | 0.00        |
| <u>Promotions</u>           |                  |                |             |               |             |
| Thoroughbred                | 1,238.93         | 1,019.44       | 21.53%      | 0.00          | 0.00        |
| Quarterhorse                | 1,238.93         | 1,019.44       | 21.53%      | 0.00          | 0.00        |
| Paint & Appaloosa           | 275.32           | 226.54         | 21.53%      | 0.00          | 0.00        |
| Licensee                    | \$715,826.86     | \$589,011.74   | 21.53%      | \$0.00        | 0.00%       |