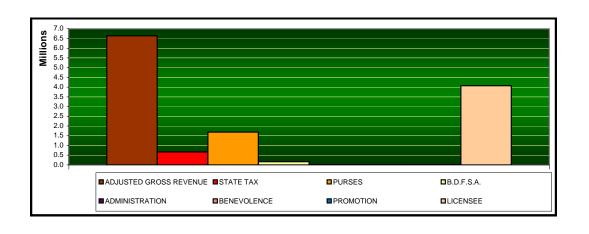

Sincerely,

State Auditor and Inspector

June 8, 2006

|                             | <u>TOTAL</u>   | BLUE<br>RIBBON<br><u>DOWNS</u> | WILL<br>ROGERS<br><u>DOWNS</u> | REMINGTON<br>PARK     |
|-----------------------------|----------------|--------------------------------|--------------------------------|-----------------------|
| Gaming Days This Month      | 93             | 31                             | 31                             | 31                    |
| Opening Date                | 00             | 10/17/05                       | 12/09/05                       | 11/21/05              |
| Adjusted Gross Revenue      | \$6,640,571.92 | \$572,323.67                   | \$1,101,272.11                 | <u>\$4,966,976.14</u> |
| State Tax                   |                |                                |                                |                       |
| Higher Education Trust Fund | 79,686.87      | 6,867.88                       | 13,215.27                      | 59,603.72             |
| Education Reform            | 584,370.35     | 50,364.49                      | 96,911.95                      | 437,093.91            |
| Purse Fund                  |                |                                |                                |                       |
| <u>Purses</u>               |                |                                |                                |                       |
| Thoroughbred                | 825,993.46     | 56,981.98                      | 109,645.40                     | 659,366.08            |
| Quarterhorse                | 760,056.86     | 56,981.98                      | 109,645.40                     | 593,429.48            |
| Paint & Appaloosa           | 102,964.91     | 12,662.66                      | 24,365.65                      | 65,936.60             |
| Breeding Development Fund   |                |                                |                                |                       |
| Special Account             |                |                                |                                |                       |
| Thoroughbred                | 83,999.33      | 5,794.78                       | 11,150.38                      | 67,054.17             |
| Quarterhorse                | 77,293.92      | 5,794.78                       | 11,150.38                      | 60,348.76             |
| Paint & Appaloosa           | 10,471.01      | 1,287.73                       | 2,477.86                       | 6,705.42              |
| <u>Administration</u>       |                |                                |                                |                       |
| Thoroughbred                | 9,333.25       | 643.86                         | 1,238.93                       | 7,450.46              |
| Quarterhorse                | 8,588.21       | 643.86                         | 1,238.93                       | 6,705.42              |
| Paint & Appaloosa           | 1,163.45       | 143.08                         | 275.32                         | 745.05                |
| <u>Benevolence</u>          |                |                                |                                |                       |
| Thoroughbred                | 4,666.63       | 321.93                         | 619.47                         | 3,725.23              |
| Quarterhorse                | 4,294.11       | 321.93                         | 619.47                         | 3,352.71              |
| Paint & Appaloosa           | 581.72         | 71.54                          | 137.66                         | 372.52                |
| <u>Promotions</u>           |                |                                |                                |                       |
| Thoroughbred                | 9,333.25       | 643.86                         | 1,238.93                       | 7,450.46              |
| Quarterhorse                | 8,588.21       | 643.86                         | 1,238.93                       | 6,705.42              |
| Paint & Appaloosa           | 1,163.45       | 143.08                         | 275.32                         | 745.05                |
| Licensee                    | \$4,068,022.93 | \$372,010.39                   | \$715,826.86                   | \$2,980,185.68        |