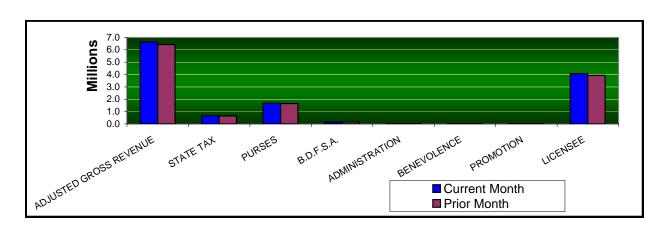

|                             | TOTAL          | PRIOR<br>MONTH | %<br><u>CHANGE</u> | PRIOR<br>YEAR | %<br>CHANGE |
|-----------------------------|----------------|----------------|--------------------|---------------|-------------|
| Gaming Days                 | 93             | 90             | 3.33%              | 0             | 0.00%       |
| Opening Date                |                |                |                    |               |             |
|                             |                |                |                    |               |             |
| Adjusted Gross Revenue      | \$6,640,571.92 | \$6,429,402.04 | 3.28%              | \$0.00        | 0.00%       |
| State Tax                   |                |                |                    |               |             |
| Higher Education Trust Fund | 79,686.87      | 77,152.82      | 3.28%              | 0.00          | 0.00        |
| Education Reform            | 584,370.35     | 565,787.38     | 3.28%              | 0.00          | 0.00        |
| B 5 1                       |                |                |                    |               |             |
| Purse Fund Purses           |                |                |                    |               |             |
| Thoroughbred                | 825,993.46     | 806,789.16     | 2.38%              | 0.00          | 0.00        |
| Quarterhorse                | 760,056.86     | 740,124.44     | 2.69%              | 0.00          | 0.00        |
| Paint & Appaloosa           | 102,964.91     | 97,807.38      | 5.27%              | 0.00          | 0.00        |
| Breeding Development Fund   |                |                |                    |               |             |
| Special Account             |                |                |                    |               |             |
| Thoroughbred                | 83,999.33      | 82,046.35      | 2.38%              | 0.00          | 0.00        |
| Quarterhorse                | 77,293.92      | 75,266.89      | 2.69%              | 0.00          | 0.00        |
| Paint & Appaloosa           | 10,471.01      | 9,946.51       | 5.27%              | 0.00          | 0.00        |
| <u>Administration</u>       |                |                |                    |               |             |
| Thoroughbred                | 9,333.25       | 9,116.26       | 2.38%              | 0.00          | 0.00        |
| Quarterhorse                | 8,588.21       | 8,362.98       | 2.69%              | 0.00          | 0.00        |
| Paint & Appaloosa           | 1,163.45       | 1,105.16       | 5.27%              | 0.00          | 0.00        |
| <u>Benevolence</u>          |                |                |                    |               |             |
| Thoroughbred                | 4,666.63       | 4,558.13       | 2.38%              | 0.00          | 0.00        |
| Quarterhorse                | 4,294.11       | 4,181.49       | 2.69%              | 0.00          | 0.00        |
| Paint & Appaloosa           | 581.72         | 552.60         | 5.27%              | 0.00          | 0.00        |
| <u>Promotions</u>           |                |                |                    |               |             |
| Thoroughbred                | 9,333.25       | 9,116.26       | 2.38%              | 0.00          | 0.00        |
| Quarterhorse                | 8,588.21       | 8,362.98       | 2.69%              | 0.00          | 0.00        |
| Paint & Appaloosa           | 1,163.45       | 1,105.16       | 5.27%              | 0.00          | 0.00        |
| Licensee                    | \$4,068,022.93 | \$3,928,020.09 | 3.56%              | \$0.00        | 0.00%       |