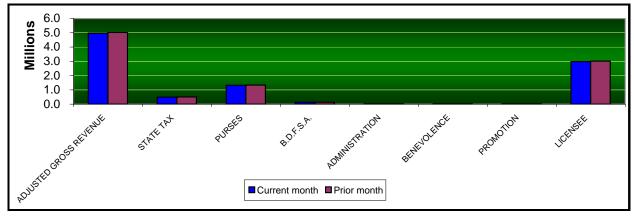

| Remington Park              | CURRENT            | PRIOR              | %                      | PRIOR            | %      |
|-----------------------------|--------------------|--------------------|------------------------|------------------|--------|
| Gaming Days                 | <u>MONTH</u><br>31 | <u>MONTH</u><br>30 | <u>CHANGE</u><br>3.33% | <u>YEAR</u><br>0 | 0.00%  |
| Opening Days                | 11/21/05           | 30                 | 3.3370                 | O                | 0.0070 |
| Opening Date                | 11/21/00           |                    |                        |                  |        |
| Adjusted Gross Revenue      | \$4,966,976.14     | \$5,021,824.54     | -1.09%                 | \$0.00           | 0.00%  |
| State Tax                   |                    |                    |                        |                  |        |
| Higher Education Trust Fund | 59,603.72          | 60,261.89          | -1.09%                 | 0.00             | 0.00   |
| Education Reform            | 437,093.91         | 441,920.56         | -1.09%                 | 0.00             | 0.00   |
| Purse Fund                  |                    |                    |                        |                  |        |
| _ Purses                    |                    |                    |                        |                  |        |
| Thoroughbred                | 659,366.08         | 666,647.21         | -1.09%                 | 0.00             | 0.00   |
| Quarterhorse                | 593,429.48         | 599,982.49         | -1.09%                 | 0.00             | 0.00   |
| Paint & Appaloosa           | 65,936.60          | 66,664.72          | -1.09%                 | 0.00             | 0.00   |
| Breeding Development Fund   | •                  | ,                  |                        |                  |        |
| Special Account             |                    |                    |                        |                  |        |
| Thoroughbred                | 67,054.17          | 67,794.63          | -1.09%                 | 0.00             | 0.00   |
| Quarterhorse                | 60,348.76          | 61,015.17          | -1.09%                 | 0.00             | 0.00   |
| Paint & Appaloosa           | 6,705.42           | 6,779.46           | -1.09%                 | 0.00             | 0.00   |
| <u>Administration</u>       |                    |                    |                        |                  |        |
| Thoroughbred                | 7,450.46           | 7,532.74           | -1.09%                 | 0.00             | 0.00   |
| Quarterhorse                | 6,705.42           | 6,779.46           | -1.09%                 | 0.00             | 0.00   |
| Paint & Appaloosa           | 745.05             | 753.27             | -1.09%                 | 0.00             | 0.00   |
| <u>Benevolence</u>          |                    |                    |                        |                  |        |
| Thoroughbred                | 3,725.23           | 3,766.37           | -1.09%                 | 0.00             | 0.00   |
| Quarterhorse                | 3,352.71           | 3,389.73           | -1.09%                 | 0.00             | 0.00   |
| Paint & Appaloosa           | 372.52             | 376.65             | -1.10%                 | 0.00             | 0.00   |
| <u>Promotions</u>           |                    |                    |                        |                  |        |
| Thoroughbred                | 7,450.46           | 7,532.74           | -1.09%                 | 0.00             | 0.00   |
| Quarterhorse                | 6,705.42           | 6,779.46           | -1.09%                 | 0.00             | 0.00   |
| Paint & Appaloosa           | 745.05             | 753.27             | -1.09%                 | 0.00             | 0.00   |
| Licensee                    | \$2,980,185.68     | \$3,013,094.72     | -1.09%                 | \$0.00           | 0.00%  |