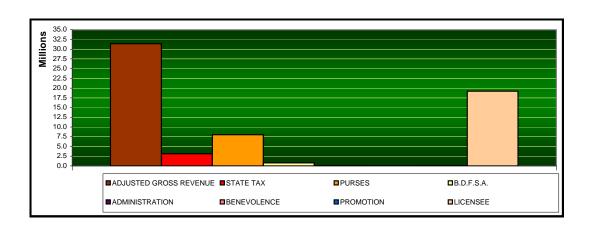

|                             |                 | BLUE<br>RIBBON        | WILL<br>ROGERS        | REMINGTON       |
|-----------------------------|-----------------|-----------------------|-----------------------|-----------------|
|                             | TOTAL           | DOWNS                 | DOWNS                 | PARK            |
| Gaming Days This Year       | 453             | 151                   | 151                   | 151             |
| Opening Date                |                 | 10/17/05              | 12/09/05              | 11/21/05        |
|                             |                 |                       |                       |                 |
| Adjusted Gross Revenue      | \$31,411,910.41 | <u>\$2,353,195.04</u> | <u>\$4,434,150.55</u> | \$24,624,564.82 |
| State Tax                   |                 |                       |                       |                 |
| Higher Education Trust Fund | 376,935.80      | 28,238.34             | 53,202.68             | 295,494.78      |
| Education Reform            | 2,764,195.86    | 207,081.17            | 390,152.98            | 2,166,961.71    |
|                             |                 |                       |                       |                 |
| Purse Fund                  |                 |                       |                       |                 |
| <u>Purses</u>               |                 |                       |                       |                 |
| Thoroughbred                | 3,944,616.94    | 234,289.99            | 441,415.97            | 3,268,910.98    |
| Quarterhorse                | 3,617,725.86    | 234,289.99            | 441,415.97            | 2,942,019.90    |
| Paint & Appaloosa           | 477,047.98      | 52,064.44             | 98,092.45             | 326,891.09      |
| Breeding Development Fund   |                 |                       |                       |                 |
| Special Account             |                 |                       |                       |                 |
| Thoroughbred                | 401,147.48      | 23,826.10             | 44,889.76             | 332,431.62      |
| Quarterhorse                | 367,904.33      | 23,826.10             | 44,889.76             | 299,188.47      |
| Paint & Appaloosa           | 48,513.35       | 5,294.68              | 9,975.51              | 33,243.16       |
| <u>Administration</u>       |                 |                       |                       |                 |
| Thoroughbred                | 44,571.92       | 2,647.34              | 4,987.74              | 36,936.84       |
| Quarterhorse                | 40,878.24       | 2,647.34              | 4,987.74              | 33,243.16       |
| Paint & Appaloosa           | 5,390.38        | 588.30                | 1,108.39              | 3,693.69        |
| <u>Benevolence</u>          |                 |                       |                       |                 |
| Thoroughbred                | 22,285.97       | 1,323.67              | 2,493.88              | 18,468.42       |
| Quarterhorse                | 20,439.13       | 1,323.67              | 2,493.88              | 16,621.58       |
| Paint & Appaloosa           | 2,695.19        | 294.15                | 554.19                | 1,846.85        |
| <u>Promotions</u>           |                 |                       |                       |                 |
| Thoroughbred                | 44,568.92       | 2,647.34              | 4,984.74              | 36,936.84       |
| Quarterhorse                | 40,875.24       | 2,647.34              | 4,984.74              | 33,243.16       |
| Paint & Appaloosa           | 5,390.38        | 588.30                | 1,108.39              | 3,693.69        |
| Licensee                    | \$19,186,727.44 | \$1,529,576.78        | \$2,882,411.78        | \$14,774,738.88 |